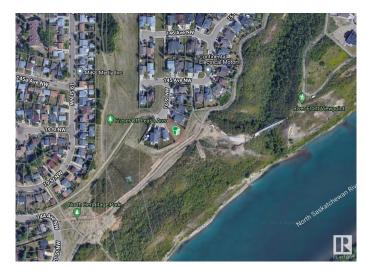

# \$325,000

0 Bedroom, 0.00 Bathroom, Single Family on 0.00 Acres

Fraser, Edmonton, AB

**Exceptional Development Opportunity in** Fraser â€" Last Lot in cul-de-sac! Attention builders & investors! Seize this rare opportunity to acquire a premium 742 sq m pie-shaped lot in the desirable Fraser community. Strategically located at the end of a quiet cul-de-sac, this property backs onto the river valley & expansive green space, providing unmatched appeal for high-end residential development. With direct access to scenic river valley trails, an off-leash dog park, and proximity to two golf courses, this location is highly attractive to future homeowners. Quick access to the Henday ensures convenient connectivity to all corners of the city, making it ideal for commuters. Whether you're looking to build a luxury custom home, Duplex or 4Plex with legal basements suites this RS zoned lot offers the perfect canvas with strong market demand. Don't miss your chance to develop in one of Edmonton's most sought-after communities. Secure this prime lot and capitalize on its full potential.

# **Community Information**

Address 14411 16 Street

Area Edmonton

Subdivision Fraser

City Edmonton
County ALBERTA

Province AB

Postal Code T5Y 2V1