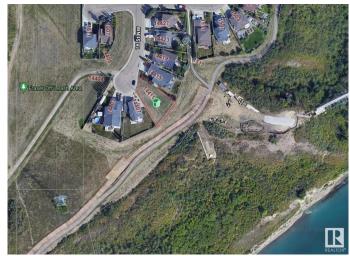

# \$325,000

0 Bedroom, 0.00 Bathroom, Single Family on 0.00 Acres

Fraser, Edmonton, AB

**Exceptional Development Opportunity in** Fraser â€" Last Lot in cul-de-sac! Attention builders & investors! Seize this rare opportunity to acquire a premium 742 sq m pie-shaped lot in the desirable Fraser community. Strategically located at the end of a quiet cul-de-sac, this property backs onto the river valley & expansive green space, providing unmatched appeal for high-end residential development. With direct access to scenic river valley trails, an off-leash dog park, and proximity to two golf courses, this location is highly attractive to future homeowners. Quick access to the Henday ensures convenient connectivity to all corners of the city, making it ideal for commuters. Whether you're looking to build a luxury custom home, Duplex or 4Plex with legal basements suites this RS zoned lot offers the perfect canvas with strong market demand. Don't miss your chance to develop in one of Edmonton's most sought-after communities. Secure this prime lot and capitalize on its full potential.

# **Community Information**

Address 14411 16 Street

Area Edmonton

Subdivision Fraser

City Edmonton
County ALBERTA

Province AB

Postal Code T5Y 2V1