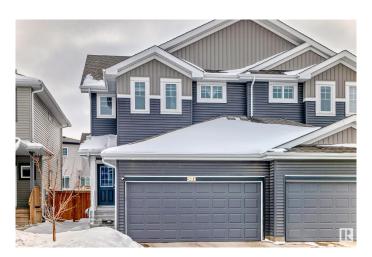

#### \$549,000

4 Bedroom, 3.50 Bathroom, 1,588 sqft Single Family on 0.00 Acres

Maple Crest, Edmonton, AB

High quality Duplex which is built by Landmark builders in the Maple Crest community, Which includes central Air conditioner, Central water purifier, fully finished basement with seperate entrance, Granite counter tops, etc. Built in 2020. Close to all amenities.

Type Single Family

Sub-Type Half Duplex

Style 2 Storey

Status Active

### **Exterior**

Exterior Concrete, Vinyl

Exterior Features Fenced, Schools, Shopping Nearby

Roof Asphalt Shingles
Construction Concrete, Vinyl

Foundation Concrete Perimeter