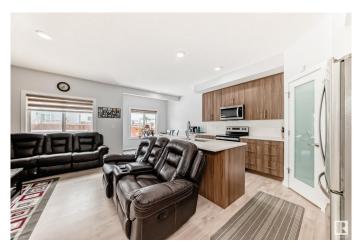

#### \$549,000

4 Bedroom, 3.50 Bathroom, 1,588 sqft Single Family on 0.00 Acres

Maple Crest, Edmonton, AB

High quality Duplex which is built by Landmark builders in the Maple Crest community, Which includes central Air conditioner, Central water purifier, fully finished basement with seperate entrance, Granite counter tops, etc. Built in 2020. Close to all amenities.

#### Interior

Interior Features ensuite bathroom

Appliances Air Conditioning-Central, Dishwasher-Built-In, Dryer, Garage Control,

Garage Opener, Microwave Hood Fan, Refrigerator, Stove-Electric,

Washer, Curtains and Blinds