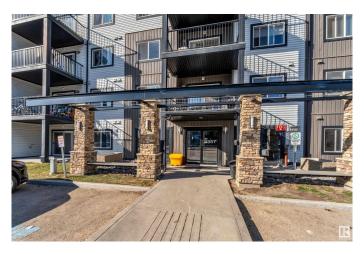

### \$219,900

2 Bedroom, 2.00 Bathroom, 858 sqft Condo / Townhouse on 0.00 Acres

Laurel, Edmonton, AB

ONE UNDERGROUND PARKING STALLS! Welcome to The Elements at Laurel Crossing! This stylish single-level condo has 2 bedrooms and 2 full bathrooms on MAIN FLOOR, making it great for comfortable living. The open layout makes the space feel bigger, and there's a handy pull-up eating bar. Enjoy the convenience of in-suite laundry and relax on your balcony. Perfect for first-time buyers or investors, this unit comes with one underground parking stalls for extra security. The well-kept building is in a quiet area with plenty of visitor parking. You'II love being close to amenities like a rec center, shopping, schools, parks, and pathways. Don't miss this amazing chance to own a lovely condo in a fantastic location!

## **Amenities**

Amenities Carbon Monoxide Detectors, Detectors Smoke

Parking Stall