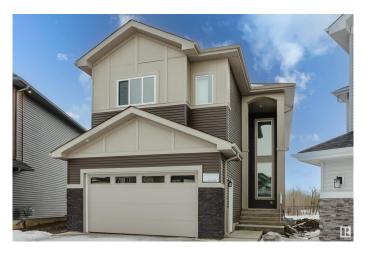

#### \$749.900

5 Bedroom, 4.00 Bathroom, 2,584 sqft Single Family on 0.00 Acres

Aster, Edmonton, AB

Stunning, newly built home in the desirable Aster community, backing onto a serene wetland. This spacious property boasts 5 bedrooms and 4 bathrooms, designed to impress. The main floor features a bedroom and full bath, a spice kitchen, an extended kitchen, and two living roomsâ€"perfect for accommodating large families. Upstairs, you'II find two master bedrooms, two additional generously sized bedrooms, and a bonus room with a view of the open-to-below space. The basement is unfinished but includes a separate entrance, offering excellent potential for future development.

#### **Essential Information**

MLS® # E4428987 Price \$749,900

Bedrooms 5
Bathrooms 4.00

Full Baths 4

Square Footage 2,584 Acres 0.00 Year Built 2024

Type Single Family

Sub-Type Detached Single Family

Style 2 Storey