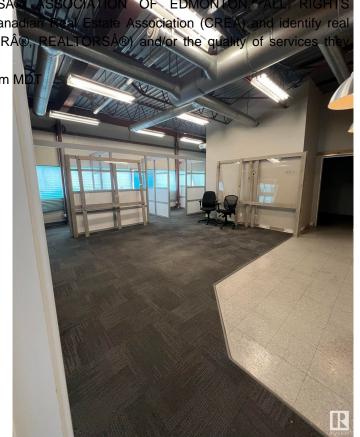

### \$0

0 Bedroom, 0.00 Bathroom, Retail on 0.00 Acres

Steinhauer, Edmonton, AB

Second Floor corner unit consisting of 2133 Square Feet. Bathroom in unit. Currently features multiple offices and open spaces. Located in a major shopping center with great exposure. 150 parking stalls. Mall is surrounded by residential neighbourhoods in a strategic location.