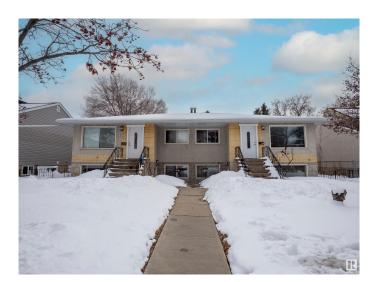

# \$945,000 - 10921 - 10923 68 Avenue, Edmonton

MLS® #E4428605

#### \$945,000

6 Bedroom, 4.00 Bathroom, 2,084 sqft Single Family on 0.00 Acres

Parkallen (Edmonton), Edmonton, AB

Prime Investment Opportunity in the sought after neighbourhood of Parkallen. Close to U of A, Southgate shopping mall and Whyte Avenue. Easy access to public transportation. This side by side bi-level style has 4 suites, built on 2 massive Titled Lots. Updates include roof (2014) and hot water tanks. Each upper and bottom units are bright and inviting. Each upper level unit has 2 spacious bedrooms, 1 full bath, kitchen & dining room and huge living room. Approximately 1,000 sq.ft. Each lower level has huge windows. 1 bedroom, 1 full bath, kitchen & dining room and a huge living room. Approximately 750 sq.ft. Each side of the duplex has a shared laundry (coin operated) and mechanical room. Double detached garage with center divider wall for 2 single parking stalls. Don't miss this rare opportunity!

Year Built 1958

Type Single Family

Sub-Type Duplex Side By Side

Style Bi-Level Status Active

## **Exterior**

Exterior Wood, Brick, Stucco

Exterior Features Back Lane, Fenced, Landscaped, Playground Nearby, Public

Transportation, Schools, Shopping Nearby

Roof Asphalt Shingles

Construction Wood, Brick, Stucco