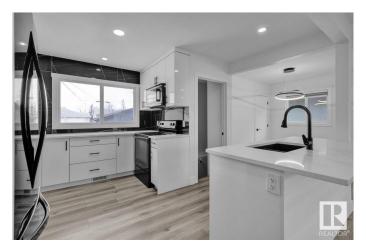

## \$449,900

5 Bedroom, 2.00 Bathroom, 1,042 sqft Single Family on 0.00 Acres

Kensington, Edmonton, AB

Would you look at this FULLY RENOVATED BEAUTIFUL bungalow! Stylish and Modernity meet in perfect harmony. You will get 5 bedrooms, 2 Full Washrooms, 2 Kitchens, Separate Basement Entrance, a Detached Garage, and a huge Backyard. This beauty is loaded with brand-new upgrades: Electrical, Plumbing, flooring, lighting, Paint, Cabinets, Countertops, Washrooms, HWT, Furnace, Shingles, Windows, and much more. Nestled in Kensington, it offers the perfect blend of comfort and convenience. Whether you're hosting family gatherings or enjoying a quiet night in, this home is designed for it all.

# **Essential Information**

MLS® # E4428068 Price \$449,900

Bedrooms 5

Bathrooms 2.00

Full Baths 2

Square Footage 1,042

Acres 0.00

Year Built 1958