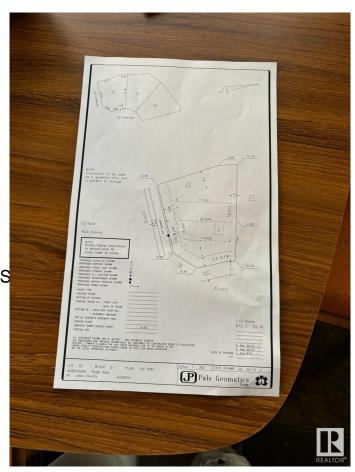

#### **Essential Information**

MLS® # E4427897 Price \$350,000

Bathrooms 0.00
Acres 0.16
Type Rural

Sub-Type Vacant Lot/Land

Status Active

## **Community Information**

Address 3004 59 Ave

Area Rural Leduc County

Subdivision Royal Oaks\_LEDU

City Rural Leduc County

County ALBERTA

Province AB

Postal Code T4X 0X9