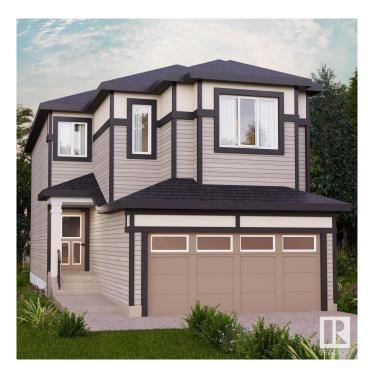

# \$559,900 - 1929 209a Street, Edmonton

MLS® #E4427357

# \$559.900

3 Bedroom, 2.50 Bathroom, 1,988 sqft Single Family on 0.00 Acres

Stillwater, Edmonton, AB

Nestled in the picturesque Riverview area of West Edmonton, Verge at Stillwater is a community that seamlessly blends natural features like wetlands, parks, and trails with convenient amenities such as schools, recreation facilities, and shopping. This single-family home, The Otis-24' is built with your growing family in mind. It features 3 bedrooms, 2.5 bathrooms and an expansive walk-in closet in the primary bedroom. Enjoy extra living space on the main floor with the laundry room on the second floor. The 9' ceilings on the main floor, (w/ an 18' open to below concept in the living room), and quartz countertops throughout blends style and functionality for your family to build endless memories. \*\*PLEASE NOTE\*\* PICTURES ARE OF SIMILAR HOME: ACTUAL HOME. PLANS, FIXTURES, AND FINISHES MAY VARY AND ARE SUBJECT TO AVAILABILITY/CHANGES WITHOUT NOTICE.

## **Essential Information**

MLS® # E4427357 Price \$559,900

Bedrooms 3

Bathrooms 2.50

Full Baths 2 Half Baths 1

Square Footage 1,988 Acres 0.00 Year Built 2025

Type Single Family

Sub-Type Detached Single Family

# **Exterior**

Exterior Wood, Vinyl

Exterior Features Not Fenced, Not Landscaped, See Remarks

Roof Asphalt Shingles

Construction Wood, Vinyl

Foundation Concrete Perimeter