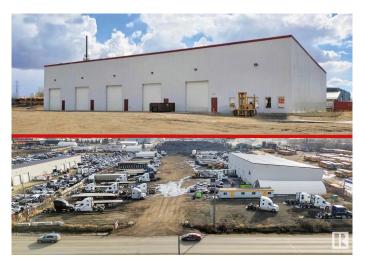

## \$6,500,000

0 Bedroom, 0.00 Bathroom, Industrial on 0.00 Acres

Southeast Industrial (Edmonton), Edmonton, AB

Prime Industrial Property on 34 St offers a ű16,200 SF multi-bay warehouse on a 4.81-Acre lot, boasting a low site coverage ratio of just 7.6%â€" providing a versatile opportunity for owner-users or investors seeking a multi-tenant asset. The fully graveled and fenced yard provides excellent functionality for storage, fleet parking, or industrial operations. Designed for efficiency, the building includes five (5) grade loading doors (14' x 16'), 3-phase power supply, and impressive ceiling heights of 33 feet in the front and 26 feet in the back. With minimal office buildout, this property prioritizes efficient warehouse and yard space. Conveniently located with direct access from 34 Street, and positioned between Sherwood Park Freeway and Whitemud Drive, it offers seamless connectivity and is just 5 minutes from Anthony Henday Drive. Don't miss this rare opportunity to secure a well-positioned industrial property with excellent access and flexibility. Close to all Amenities & Shopping Centre. Must See !!!!!

Built in 2015

# **Community Information**

Address 6257 34 Street

Area Edmonton

Subdivision Southeast Industrial (Edmonton)

City Edmonton
County ALBERTA

Province AB

Postal Code T6B 2V6