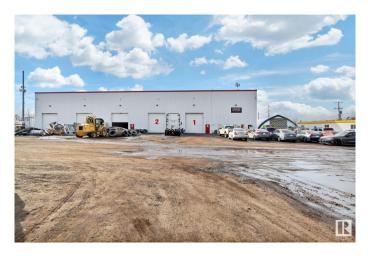

## \$6,500,000

0 Bedroom, 0.00 Bathroom, Industrial on 0.00 Acres

Southeast Industrial (Edmonton), Edmonton, AB

Prime Industrial Property on 34 St offers a ű16,200 SF multi-bay warehouse on a 4.81-Acre lot, boasting a low site coverage ratio of just 7.6%â€" providing a versatile opportunity for owner-users or investors seeking a multi-tenant asset. The fully graveled and fenced yard provides excellent functionality for storage, fleet parking, or industrial operations. Designed for efficiency, the building includes five (5) grade loading doors (14' x 16'), 3-phase power supply, and impressive ceiling heights of 33 feet in the front and 26 feet in the back. With minimal office buildout, this property prioritizes efficient warehouse and yard space. Conveniently located with direct access from 34 Street, and positioned between Sherwood Park Freeway and Whitemud Drive, it offers seamless connectivity and is just 5 minutes from Anthony Henday Drive. Don't miss this rare opportunity to secure a well-positioned industrial property with excellent access and flexibility. Close to all Amenities & Shopping Centre. Must See !!!!!

Built in 2015

# **Community Information**

Address 6257 34 Street

Area Edmonton

Subdivision Southeast Industrial (Edmonton)

City Edmonton
County ALBERTA

Province AB

Postal Code T6B 2V6