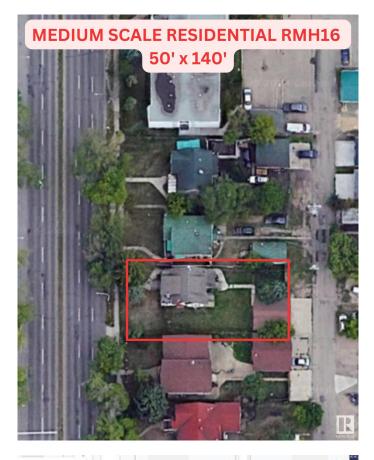

### \$330,000

0 Bedroom, 0.00 Bathroom, Single Family on 0.00 Acres

Central Mcdougall, Edmonton, AB

**REDEVELOPMENT ALERT in Central** McDougall! 50'140' Lot Medium Scale Residential RM H16 zoning, right on 109 Street. Option for 3 Lots Side x Side for a total frontage of 150'x140' HUGE potential for a low rise apartment building, 4plexes or skinnies – 24 units minimum! Great potential for CMHC MLI products in this location. This location is excellent for future redevelopment, close to amenities, public transit, LRT, NAIT, minutes from downtown & on a street where other redevelopment is already happening & more being planned all the time. Take advantage of the City encouraging higher density & development & secure your next project! Neighbouring lots 11015-109 St & 11021-109 St also for sale

## **Community Information**

Address

11011 109 Street

| Area        | Edmonton          |
|-------------|-------------------|
| Subdivision | Central Mcdougall |
| City        | Edmonton          |
| County      | ALBERTA           |
| Province    | AB                |
| Postal Code | T5G 2V8           |