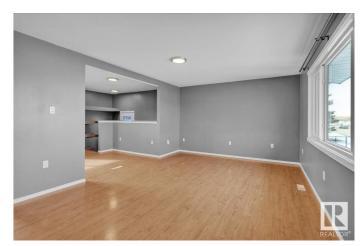

## \$275,000

5 Bedroom, 2.50 Bathroom, 1,088 sqft Single Family on 0.00 Acres

Lamont, Lamont, AB

Fabulous family home walking distance to schools! This 1088 sq ft bungalow enjoys a total of 5 bedrooms PLUS a den! with 3 bedrooms on the main floor with an open concept kitchen and livingroom. Updated kitchen and flooring, renovated main floor bath, PLUS an ensuite, this home is sure to impress. Finished basement (needs flooring) with 2 bedrooms and a den, rec room and a 3 piece bath, perfect for a family! There is a side entrance that leads to the large backyard with newer fence and detached garage. Enjoy no neighbors behind you with a back alley; making it convenient to park toys also. Walking distance to the elementary and high school, this home is located in a prime location!

## Interior

Interior Features ensuite bathroom

Appliances Dishwasher-Built-In, Dryer, Refrigerator, Stove-Electric, Washer

Heating Forced Air-1, Natural Gas

Stories 1

Has Basement Yes

Basement Full, Finished