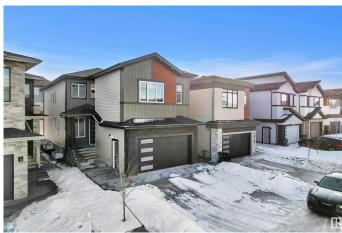

## \$869,000

5 Bedroom, 4.00 Bathroom, 2,800 sqft Single Family on 0.00 Acres

Laurel, Edmonton, AB

Welcome to this stunning luxury home in the highly desirable community of Laurel! Thoughtfully designed with premium upgrades, this home features an open-to-above entry and two spacious living roomsâ€"perfect for family gatherings. The main floor boasts a spice kitchen, a full bedroom, and a full bathroom for added convenience. The extended kitchen includes an additional sink, and a large mudroom offers direct access from the garage. Upstairs, you'II find 4 well-appointed bedrooms, including a lavish master suite, a mini-master, and two additional bedrooms connected by a Jack and Jill bathroom. This home is designed for comfort, elegance, and functionalityâ€"ideal for a growing family!

Built in 2023

## **Exterior**

Exterior Wood, Stone, Vinyl

Exterior Features Airport Nearby, Playground Nearby, Public Transportation, Schools,

**Shopping Nearby** 

Roof Asphalt Shingles

Construction Wood, Stone, Vinyl

Foundation Concrete Perimeter