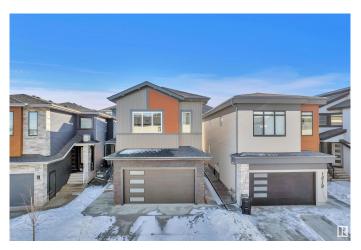

## \$869,000

5 Bedroom, 4.00 Bathroom, 2,800 sqft Single Family on 0.00 Acres

Laurel, Edmonton, AB

Welcome to this stunning luxury home in the highly desirable community of Laurel! Thoughtfully designed with premium upgrades, this home features an open-to-above entry and two spacious living roomsâ€"perfect for family gatherings. The main floor boasts a spice kitchen, a full bedroom, and a full bathroom for added convenience. The extended kitchen includes an additional sink, and a large mudroom offers direct access from the garage. Upstairs, you'II find 4 well-appointed bedrooms, including a lavish master suite, a mini-master, and two additional bedrooms connected by a Jack and Jill bathroom. This home is designed for comfort, elegance, and functionalityâ€"ideal for a growing family!

Built in 2023

## **Exterior**

Exterior Wood, Stone, Vinyl

Exterior Features Airport Nearby, Playground Nearby, Public Transportation, Schools,

**Shopping Nearby** 

Roof Asphalt Shingles

Construction Wood, Stone, Vinyl

Foundation Concrete Perimeter