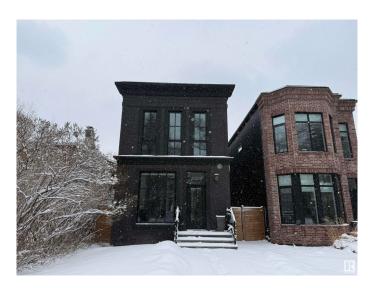

## \$1,150,000

3 Bedroom, 2.50 Bathroom, 2,047 sqft Single Family on 0.00 Acres

Westmount, Edmonton, AB

LOCATION! LOCATION! LOCATION! Situated on an exclusive and desireable, elite strip of houses on a beautiful tree-lined street sits this PRIME LOCATION property. Inside you'll find giant windows allowing a ton of natural light throughout, central A/C, GAS fireplace, shiplap wall detail, gorgeous cabinetry, quartz countertops, stainless steel apliance package, built in sound, low maintenance landscaping, 20ft composite deck, 9ft garage door w/ electric motor, upgraded panel and wiring for charging station. This luxury home in Groat Estates has it all! Frameless glass railings and custom open-rise staircase adds to the visual luxury. Relax in the primary bedroom oasis floor to ceiling windows, 8ft doors and a 5pc spa like ensuite. This one also has a professionally finished basement family room, cozy enough for movie night but large enough to entertain guests. This one is truly a must see and is sure to make your short list!

| Exterior          | Wood, Brick, Metal                                                      |
|-------------------|-------------------------------------------------------------------------|
| Exterior Features | Back Lane, Fenced, Flat Site, Playground Nearby, Public Transportation, |

|              | Schools, Shopping Nearby |
|--------------|--------------------------|
| Roof         | Asphalt Shingles         |
| Construction | Wood, Brick, Metal       |
| Foundation   | Concrete Perimeter       |