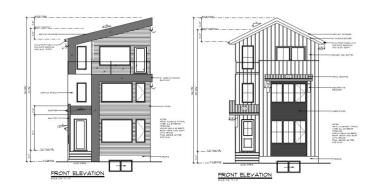

#### \$550.000

0 Bedroom, 1.00 Bathroom, Single Family on 0.00 Acres

North Glenora, Edmonton, AB

Prime Development Opportunity in North Glenora! 59 ft Frontage â€" Subdivision and House Plans Ready to Go! Located in the highly sought-after neighborhood of North Glenora, this 59-foot wide lot presents an incredible opportunity for developers. The sale includes a complete set of architectural drawings, site plans, and everything needed to submit directly to the city for approval. Key Features: • Subdivision Plans: Lot is ready to be split into TWO 29 ft wide lots. • SIX Potential Units: Each lot is designed for a house, basement suite, and garage suite, offering a total of SIX potential units. • Prime Location: North Glenora is known for its vibrant community, making this an ideal spot for new homes with rental opportunities. • Ready for Submission: All necessary drawings and plans are included and ready for submission to the city, saving you valuable time on the approval process. This is an exceptional investment opportunity for anyone looking to capitalize on such a desirable area

LOT DIMENSION DETAILS