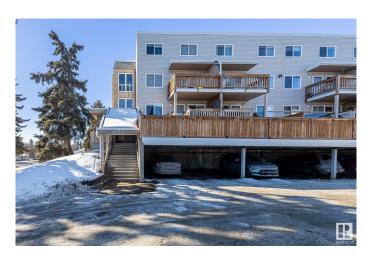

## \$179,000

2 Bedroom, 1.50 Bathroom, 1,022 sqft Condo / Townhouse on 0.00 Acres

Lacombe Park, St. Albert, AB

Well Kept and UPGRADED! Newer Floors, paint, and stainless steel appliances (2022)! Don't miss this large, spacious TOP FLOOR 2 bed 1.5 bath townhome style apartment, with reasonable condo fees including both HEAT & WATER! Other perks include a spacious laundry room with cabinet space, a large storage closet, and vinyl windows! The building upgrades include a a sprinkler system, and renovated common area! Located close to the plentiful amenities of central St Albert, walking distance to Langley Park, Mission Park or St Albert's River Valley! This is a MUST SEE!

## **Community Information**

Address 203 105 Mckenney Avenue

Area St. Albert

Subdivision Lacombe Park

City St. Albert
County ALBERTA

Province AB

Postal Code T8N 2Y2

**Amenities** 

# of Stories 2 Stories 2

Has Basement Yes

Basement None, No Basement

**Exterior** 

Exterior Wood, Vinyl

Exterior Features No Back Lane, Playground Nearby, Public Transportation, Schools,

**Shopping Nearby** 

Roof Asphalt Shingles

Construction Wood, Vinyl

Foundation Concrete Perimeter

**Additional Information** 

Date Listed February 27th, 2025

Days on Market 51

Zoning Zone 24

Condo Fee \$498