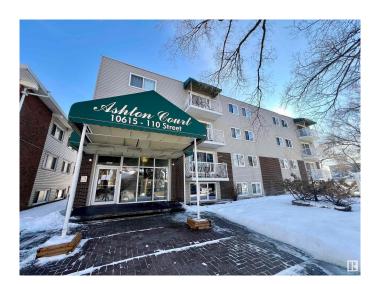

# \$74,000 - 302 10615 110 Street, Edmonton

MLS® #E4422780

#### \$74,000

1 Bedroom, 1.00 Bathroom, 700 sqft Condo / Townhouse on 0.00 Acres

Queen Mary Park, Edmonton, AB

Seize the opportunity to own a prime investment property just a stone's throw from MacEwan University and Rogers Place! Welcome to Ashton Court in the vibrant Queen Mary Park community, where downtown living meets ultimate convenience. This east-facing unit boasts a balcony perfect for sipping your morning coffee while soaking up the summer sun. With rough-ins for in-suite laundry and shared laundry available in the building, this home offers a perfect blend of comfort and practicality. Don't miss out on this incredible chance to own in one of Edmonton's most sought-after areas! PROPERTY IS SOLD AS IS WHERE IS AT THE TIME OF POSSESSION, NO WARRANTIES OR REPRESENTATIONS.

# **Community Information**

Address 302 10615 110 Street

Area Edmonton

Subdivision Queen Mary Park

City Edmonton
County ALBERTA

Province AB

Postal Code T5H 3C7