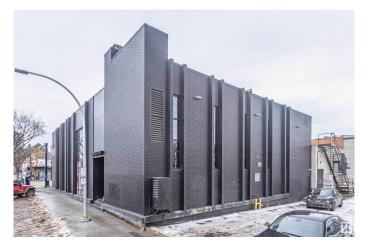

#### \$3,950,000

0 Bedroom, 0.00 Bathroom, Office on 0.00 Acres

Garneau, Edmonton, AB

Unique opportunity to purchase the historic Merchants Block, a highly coveted retail/office building fronting Whyte Avenue with exposure to 25,100 vehicles per day. This architecturally prominent building offers retailers and professionals a rare opportunity to secure a high exposure, corner location in Edmonton's trendiest shopping corridor. 12,670 sq.ft.± over three floors consisting of main floor retail space and two floors of developed space suitable for a wide number of professional or medical users. Ample rear and dedicated parking stalls. Rare street front customer parking opportunities along 108 Street. Immediate access to numerous restaurants, shops, bus/LRT stations, and running/biking trails in the River Valley. In 2019, the Base Building underwent extensive upgrades totaling \$500,000 in investment.