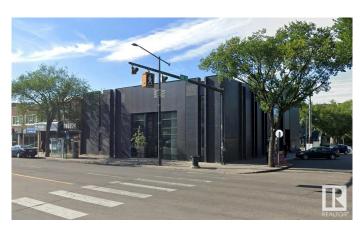

#### \$3,950,000

0 Bedroom, 0.00 Bathroom, Office on 0.00 Acres

Garneau, Edmonton, AB

Unique opportunity to purchase the historic Merchants Block, a highly coveted retail/office building fronting Whyte Avenue with exposure to 25,100 vehicles per day. This architecturally prominent building offers retailers and professionals a rare opportunity to secure a high exposure, corner location in Edmonton's trendiest shopping corridor. 12,670 sq.ft.± over three floors consisting of main floor retail space and two floors of developed space suitable for a wide number of professional or medical users. Ample rear and dedicated parking stalls. Rare street front customer parking opportunities along 108 Street. Immediate access to numerous restaurants, shops, bus/LRT stations, and running/biking trails in the River Valley. In 2019, the Base Building underwent extensive upgrades totaling \$500,000 in investment.