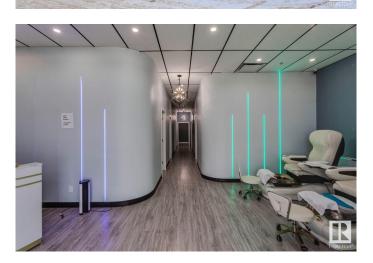

#### \$124,000

0 Bedroom, 0.00 Bathroom, Retail on 0.00 Acres

Charlesworth, Edmonton, AB

Discover your next business venture with this Fully Built-out Wellness Salon & Spa 1525 sq.ft.ű (ASSET SALE)offering a luxurious blend of massage, pedicure, and manicure services. This impeccably designed space provides an unparalleled experience for clients and is ready for immediate operation by its new owner. Prime Location Situated in a high-traffic area with excellent visibility and ample parking, attracting a loyal clientele and walk-ins. Fully Equipped: premium massage tables, luxury pedicure chairs with built-in massage functionality, manicure stations, Stylish Design: Modern and chic interiors with soothing lighting, premium flooring, and comfortable seating to enhance the customer experience. Multiple Treatment Rooms: Private, soundproof rooms for massage therapy or other wellness treatments, ensuring maximum comfort and privacy. Average Household Income \$115,210.