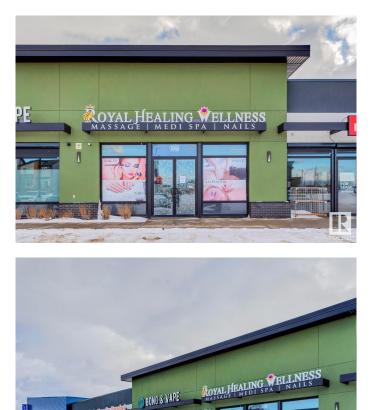

#### \$124,000

0 Bedroom, 0.00 Bathroom, Retail on 0.00 Acres

Charlesworth, Edmonton, AB

Discover your next business venture with this Fully Built-out Wellness Salon & Spa 1525 sq.ft.ű (ASSET SALE)offering a luxurious blend of massage, pedicure, and manicure services. This impeccably designed space provides an unparalleled experience for clients and is ready for immediate operation by its new owner. Prime Location Situated in a high-traffic area with excellent visibility and ample parking, attracting a loyal clientele and walk-ins. Fully Equipped: premium massage tables, luxury pedicure chairs with built-in massage functionality, manicure stations, Stylish Design: Modern and chic interiors with soothing lighting, premium flooring, and comfortable seating to enhance the customer experience. Multiple Treatment Rooms: Private, soundproof rooms for massage therapy or other wellness treatments, ensuring maximum comfort and privacy. Average Household Income \$115,210.

## **Community Information**

| Address     | 3739 8 Avenue |
|-------------|---------------|
| Area        | Edmonton      |
| Subdivision | Charlesworth  |
| City        | Edmonton      |
| County      | ALBERTA       |
| Province    | AB            |
| Postal Code | T6X 2G6       |