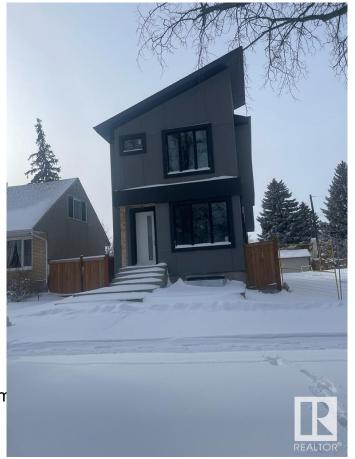

#### \$724.900

4 Bedroom, 3.50 Bathroom, 1,938 sqft Single Family on 0.00 Acres

North Glenora, Edmonton, AB

Find your ideal lifestyle in this incredible property in North GLENORA! Pre-Sale BRAND NEW 1938 sq ft above grade SKINNY home . Property showcases large living space with electric fireplace, 4 large bedrooms, 4.5 bathrooms including en-suite luxurious bathroom in the master suite, flex area on the main and bonus area upstairs. The open concept kitchen will take your breath away with its high end finishes throughout Property will include fully finished basement with legal secondary suite and side entry, plus an oversized double garage. 10yr New Home Warranty included. Easy access to downtown, schools, shopping and the ravine/river valley is only a few blocks away!!

#### **Essential Information**

MLS® # E4421142
Price \$724,900
Bedrooms 4
Bathrooms 3.50
Full Baths 3
Half Baths 1
Square Footage 1,938
Acres 0.00

2024

Type Single Family

Sub-Type Detached Single Family

Style 2 Storey
Status Active