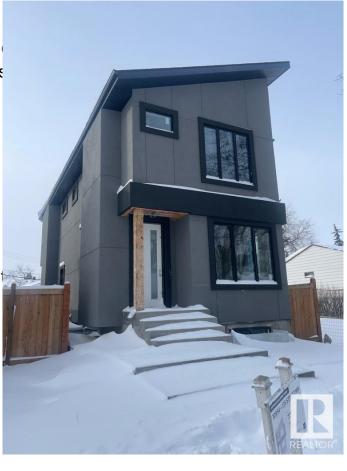

#### \$724.900

4 Bedroom, 3.50 Bathroom, 1,938 sqft Single Family on 0.00 Acres

North Glenora, Edmonton, AB

Find your ideal lifestyle in this incredible property in North GLENORA! Pre-Sale BRAND NEW 1938 sq ft above grade SKINNY home . Property showcases large living space with electric fireplace, 4 large bedrooms, 4.5 bathrooms including en-suite luxurious bathroom in the master suite, flex area on the main and bonus area upstairs. The open concept kitchen will take your breath away with its high end finishes throughout Property will include fully finished basement with legal secondary suite and side entry, plus an oversized double garage. 10yr New Home Warranty included. Easy access to downtown, schools, shopping and the ravine/river valley is only a few blocks away!!

#### **Essential Information**

MLS® # E4421142
Price \$724,900
Bedrooms 4
Bathrooms 3.50
Full Baths 3
Half Baths 1
Square Footage 1,938
Acres 0.00

2024

Type Single Family

Sub-Type Detached Single Family

Style 2 Storey
Status Active