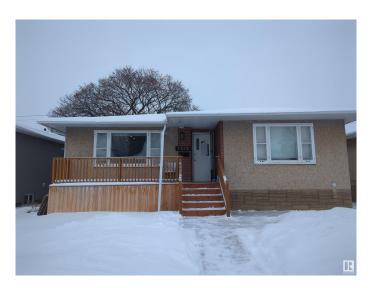

# \$410,900 - 7928 82 Ave, Edmonton

MLS® #E4420389

## \$410.900

4 Bedroom, 2.00 Bathroom, 981 sqft Single Family on 0.00 Acres

Idylwylde, Edmonton, AB

This raised bungalow, ideally situated just steps from the new LRT, offers a prime location with exceptional value on a generous lot. Featuring total 4 bedrooms 2 bed rooms on main level and 2 bed rooms in the basement, 2 bathrooms, and a FULLY FINISHED BASEMENT with a SEPERATE SIDE ENTRANCE. Recent upgrades include granite counter tops and energy-efficient furnace, new hot water tank, and modern vinyl flooring, ensuring comfort and low maintenance. The property's strategic location near Bonnie Doon shopping center, the University of Alberta, and a recreational center makes it an easy access to key amenities.

# **Amenities**

Amenities Deck

Parking Single Garage Detached

#### **Exterior**

Exterior Concrete, Stucco

Exterior Features Back Lane, Fruit Trees/Shrubs, Schools, Shopping Nearby

Roof Asphalt Shingles
Construction Concrete, Stucco

Foundation Concrete Perimeter