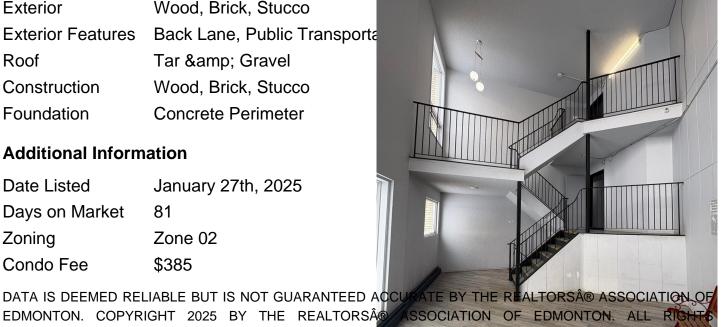

# of Stories 4 1 Stories

Yes Has Basement

None, No Basement Basement

**Exterior** 

Exterior Wood, Brick, Stucco

**Exterior Features** Back Lane, Public Transporta

Roof Tar & amp; Gravel

Construction Wood, Brick, Stucco

Foundation Concrete Perimeter

**Additional Information** 

Date Listed January 27th, 2025

Days on Market 81

Zone 02 Zoning

Condo Fee \$385

EDMONTON. COPYRIGHT 2025 BY THE REALTORS® ASSOCIATION OF EDMONTON. ALL RIGH RESERVED. Trademarks are owned or controlled by the Canadian Real Estate Association (CREA) and identify real estate professionals who are members of CREA (REALTORA®, REALTORS®) and/or the quality of services provide (MLS®, Multiple Listing Service®)