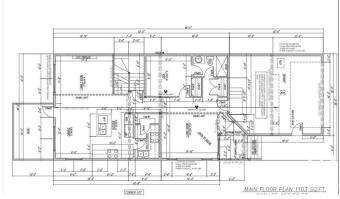

## \$725,000

4 Bedroom, 3.00 Bathroom, 2,213 sqft Rural on 0.10 Acres

Irvin Creek, Rural Leduc County, AB

This stunning home is located in the desirable Irvine Creek community and features a walkout basement backing onto a serene pond. The main floor offers a den and a full bathroom, along with an extended kitchen and a spice kitchen for added convenience. The open-to-above living area enhances the sense of space and elegance. The upper floor boasts a luxurious master suite complete with a 5-piece ensuite and a spacious walk-in closet. Additionally, there are two generously sized bedrooms, a shared bathroom, and a versatile bonus room, perfect for family gatherings or relaxation

# **Essential Information**

MLS® # E4419263 Price \$725,000

Bedrooms 4

Bathrooms 3.00

Full Baths 3

Square Footage 2,213
Acres 0.10
Year Built 2025

Sub-Type Detached Single Family

Rural