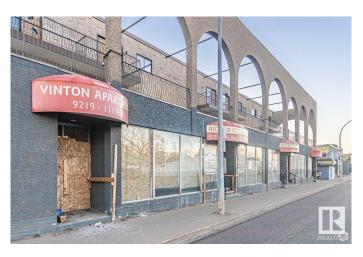

# \$0 - 9219 111 Avenue, Edmonton

MLS® #E4418402

#### \$0

0 Bedroom, 0.00 Bathroom, Retail on 0.00 Acres

Mccauley, Edmonton, AB

Welcome to Vinton Building undergoing complete renovations, located minutes from Agricom, Royal Alex Hospital, Kingsway mall, Downtown, High visibility and exposure facing 111 Ave, Heated Underground parking, Retail bays sizes available 550 sq feet to 4000 sq feet. Base rent starting at \$16 sq feet, Operating costs \$8.00