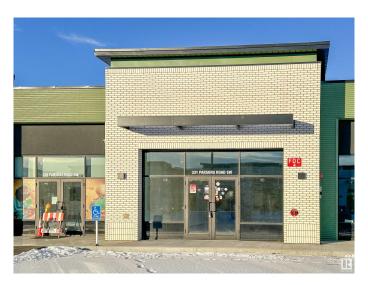

# \$624,000 - 331 Parsons Rd, Edmonton

MLS® #E4418276

### \$624,000

0 Bedroom, 0.00 Bathroom, Retail on 0.00 Acres

Ellerslie Industrial, Edmonton, AB

This 1,248 SF unit is a versatile space suitable for retail, professional, health, or office use, with permitted uses that cater to a variety of business needs. Located in a brand-new commercial complex with high visibility on Parsons Road, the unit is available for sale or lease, offering flexibility for entrepreneurs and businesses. Enjoy prime access to Ellerslie Road, South Edmonton Common, and Anthony Henday Drive, along with ample parking and excellent signage opportunities. This is an exceptional opportunity to establish your business in a bustling, high-traffic location.