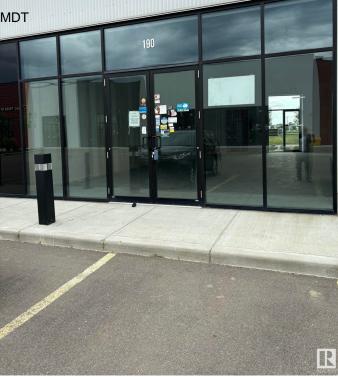

# \$0 - 190 Mistatim Road, Edmonton

MLS® #E4415808

#### \$0

0 Bedroom, 0.00 Bathroom, Retail on 0.00 Acres

Mistatim Industrial, Edmonton, AB

Facing main road. Access front and back. Ideal for a retail business, restaurant, office. Great location between Edmonton and St. Albert. Very reasonable rent. Also this unit is for sale at \$458,000.00