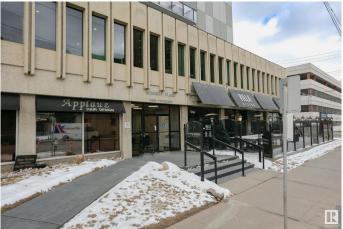

# \$450,000 - 215 11520 100 Avenue, Edmonton

MLS® #E4414879

#### \$450,000

0 Bedroom, 0.00 Bathroom, Office on 0.00 Acres

Wîhkwêntôwin, Edmonton, AB

Exceptional commercial space in the heart of Downtown Edmonton, currently utilized as a law office but suitable for any professional office needs. Located on the corner of 110 Ave & 116 St, across from the historic LeMarchand Mansion and Grant Notley Park, this mixed-use building offers prime visibility and convenience. The property features 7 large offices, a spacious boardroom, a fully equipped kitchen, a welcoming reception area, and a central space perfect for additional desks or modular workstations. All offices boast expansive windows, filling the space with natural light. The building also has its own parkade, ensuring ample parking for staff and clients. Residential units above the commercial space create a vibrant, mixed-use environment. Don't miss this rare opportunity to secure a beautifully designed office space in a prestigious downtown location.