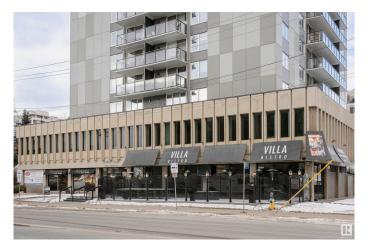

# \$450,000 - 215 11520 100 Avenue, Edmonton

MLS® #E4414879

#### \$450,000

0 Bedroom, 0.00 Bathroom, Office on 0.00 Acres

Wîhkwêntôwin, Edmonton, AB

Exceptional commercial space in the heart of Downtown Edmonton, currently utilized as a law office but suitable for any professional office needs. Located on the corner of 110 Ave & 116 St, across from the historic LeMarchand Mansion and Grant Notley Park, this mixed-use building offers prime visibility and convenience. The property features 7 large offices, a spacious boardroom, a fully equipped kitchen, a welcoming reception area, and a central space perfect for additional desks or modular workstations. All offices boast expansive windows, filling the space with natural light. The building also has its own parkade, ensuring ample parking for staff and clients. Residential units above the commercial space create a vibrant, mixed-use environment. Don't miss this rare opportunity to secure a beautifully designed office space in a prestigious downtown location.