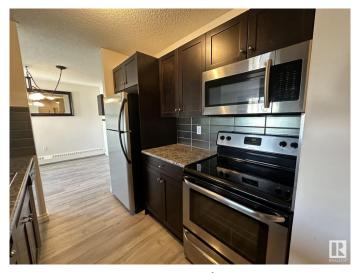

#### \$229,000

2 Bedroom, 2.00 Bathroom, 936 sqft Condo / Townhouse on 0.00 Acres

Queen Mary Park, Edmonton, AB

RENOVATED AND MOVE IN READY AMAZING SPACE OVER LOOKING THE INNER COURTYARD AND IN THE HEART OF THE BREWERY DISTRICT!!! FABULOUS TOP FLOOR CORNER UNIT in "THE POINTE II"! This is an impressive quality renovated & spacious 2 bedroom 2 bathroom top floor QUIET corner unit that has large sized living areas. The space features plank flooring, lots of closet and storage space, bedrooms that will fit queen and king beds, in suite laundry, beautiful kitchen with stainless appliances and a serving window with an eating bar, spacious living room with a large deck and a large dinning area. The 2 bedrooms are at opposite ends of the suite so great for privacy. An impressive and a must see apartment!

### Interior

Interior Features ensuite bathroom

Appliances Dishwasher-Built-In, Dryer, Hood Fan, Refrigerator, Stove-Electric,

Washer

Heating Baseboard, Natural Gas, Water