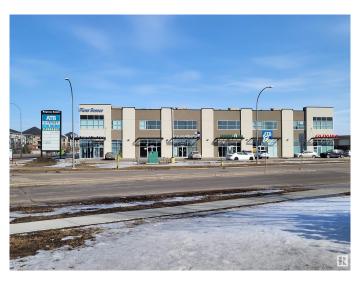

# \$275,000 - 201 6958 76 Avenue, Edmonton

MLS® #E4401252

#### \$275,000

0 Bedroom, 0.00 Bathroom, Office on 0.00 Acres

Girard Industrial, Edmonton, AB

Prime office space available immediately for sale/lease in Regency Argyll Plaza, located in a high-traffic area with excellent visibility at the NE intersection of Argyll Road and 76 Avenue NW, opposite Pure Casino. Affordable lease rate, and low common area cost/condo fee, this space is ideal for a wide range of businesses. Ample scrambled parking on site. This location offers easy access to major freeways. Can be combined with unit# 203, a 1,259 SF bay for a total of 2,357 SF space. Elevator access and close to stairs. Lots of glazing, facing Argyll Road. Please explore the opportunity to establish your business in this prime location.

## **Community Information**

Address

201 6958 76 Avenue

| Area        | Edmonton          |
|-------------|-------------------|
| Subdivision | Girard Industrial |
| City        | Edmonton          |
| County      | ALBERTA           |
| Province    | AB                |
| Postal Code | T6B 2R2           |