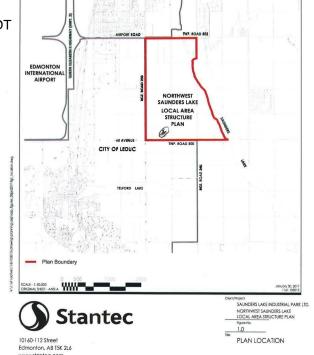

## \$3,890,000

0 Bedroom, 0.00 Bathroom, Rural on 59.80 Acres

None, Rural Leduc County, AB

APP 59.8 ACRES(MORE OR LESS).LOCATED ON 65 AVE BETWEEN RR 245 AND 250.PARCEL IS LOCATED IN LEDUC COUNTY AND HAS A GREAT POTENTIAL IN SAUNDERS LAKE AREA STRUCTURE PLAN.FUTURE PROPOSED ZONING IS MEDIUM INDUSTRIAL.