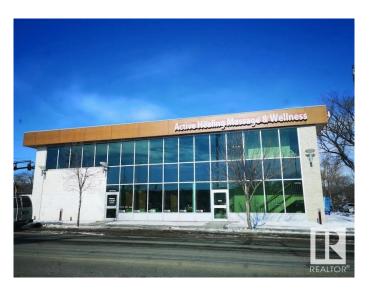

### \$0

0 Bedroom, 0.00 Bathroom, Retail on 0.00 Acres

Queen Mary Park, Edmonton, AB

Street facing Corner building with Main Floor Retail space for lease. Great frontage onto busy arterial road 107 Avenue. Large open showroom with beautiful reception, fireplace, drop ceiling and display cases. 3 Private offices, Kitchen, Boardroom and washroom complete this 3027 sq ft of Retail/office spaces. Additionally, there is a unique PATIO adjoining the parking to the lease space. Mixed use zoning which works for a variety of uses, including but not limited to lighting showroom, restaurant, medical, optical and professional uses. Private and street parking available.

### **Essential Information**

MLS® # E4363600

Bathrooms 0.00
Acres 0.00
Year Built 1971
Type Retail
Status Active

## **Community Information**

Address 11104 107 Avenue

Area Edmonton

Subdivision Queen Mary Park

City Edmonton
County ALBERTA

Province AB

Postal Code T5H 0X8