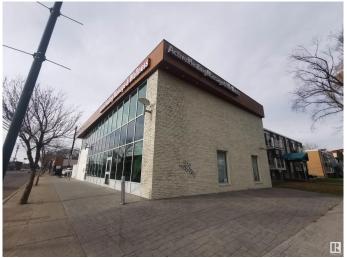

### \$0

0 Bedroom, 0.00 Bathroom, Retail on 0.00 Acres

Queen Mary Park, Edmonton, AB

Street facing Corner building with Main Floor Retail space for lease. Great frontage onto busy arterial road 107 Avenue. Large open showroom with beautiful reception, fireplace, drop ceiling and display cases. 3 Private offices, Kitchen, Boardroom and washroom complete this 3027 sq ft of Retail/office spaces. Additionally, there is a unique PATIO adjoining the parking to the lease space. Mixed use zoning which works for a variety of uses, including but not limited to lighting showroom, restaurant, medical, optical and professional uses. Private and street parking available.

## **Community Information**

Address 11104 107 Avenue

Area Edmonton

Subdivision Queen Mary Park

City Edmonton
County ALBERTA

Province AB

Postal Code T5H 0X8